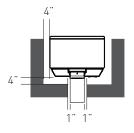

#### **UNIT DIMENSIONS**

#### MINIMUM CLEARANCES TO COMBUSTIBLES

### Vertical Connector

Straight/Alcove

Corner

Horizontal Connector

Minimum Clearance from top of Stove to Ceiling = 18 in.

When designing any heat source, safety is always at the forefront. With today's advanced technologies and materials, there's no need to compromise aesthetics for safety; the TN24 comes standard with an integrated micromesh safety screen for a virtually invisible safety barrier and a clear, unobstructed view of the flame.