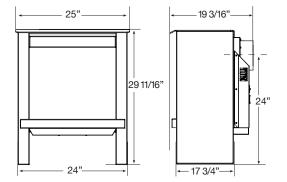

# TN24 GAS STOVE



## TN24 GAS STOVE

With clean lines and a minimal profile, the TN24 gas stove provides high efficiency heating performance for small to medium sized spaces. The generously appointed window of glass offers a full view of rich flames over stacked logs across the backdrop of lustrous enamel interior panels.

| BTU Input NG | 24,000 BTU high   13,500 BTU low |
|--------------|----------------------------------|
| BTU Input LP | 24,000 BTU high   12,000 BTU low |

P.4 Efficiency NG 74.4%
P.4 Efficiency LP 74.4%
AFUE NG 75.9%
AFUE LP 75.9%
Glass Size 340 sq.in.

#### **UNIT DIMENSIONS**



#### STANDARD FEATURES

Natural gas or liquid propane
Direct vent technology
SIT Pro Flame 2 valve
Pro Flame remote control
Integrated micro-mesh safety screen
Rich, full flames

High-efficiency heat exchanger with aluminum fins Leveling legs

Rear vent capable

Minimal vertical venting

Mobile home approved

Floor illumination

Black porcelain interior panels

Stacked mature-fire logset

Preassembled for quick and easy installation

2 x 80 cfm blowers

#### MINIMUM CLEARANCES TO COMBUSTIBLES

### Vertical Connector





Straight/Alcove

Corner

Horizontal Connector





Minimum Clearance from top of Stove to Ceiling = 18 in.



When designing any heat source, safety is always at the forefront. With today's advanced technologies and materials, there's no need to compromise aesthetics for