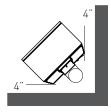

#### MINIMUM CLEARANCES TO COMBUSTIBLES

### Vertical Connector

Straight/Alcove

Corner

Horizontal Connector

Minimum Clearance from top of Stove to Ceiling = 18 in.

When designing any heat source, safety is always at the forefront. With today's advanced technologies and materials, there's no need to compromise aesthetics for safety; the TN24 comes standard with an integrated micromesh safety screen for a virtually invisible safety barrier and a clear, unobstructed view of the flame.