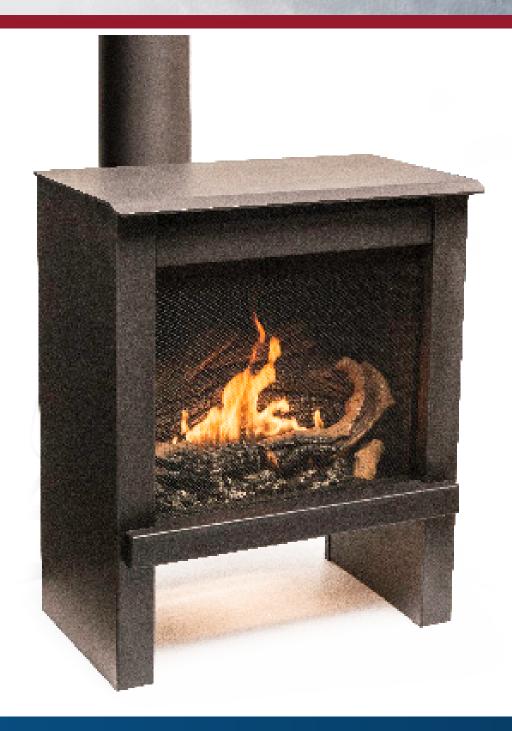

## TN24 GAS STOVE

With clean lines and a minimal profile, the TN24 gas stove provides high efficiency heating performance for small to medium sized spaces. The generously appointed window of glass offers a full view of rich flames over stacked logs across the backdrop of lustrous enamel interior panels.

### Vertical Connector

Straight/Alcove

Corner

Horizontal Connector

Minimum Clearance from top of Stove to Ceiling = 18 in.

When designing any heat source, safety is always at the forefront. With today's advanced technologies and materials, there's no need to compromise aesthetics for safety; the TN24 comes standard with an integrated micromesh safety screen for a virtually invisible safety barrier and a clear, unobstructed view of the flame.