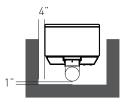

#### MINIMUM CLEARANCES TO COMBUSTIBLES

### Vertical Connector

Straight/Alcove

Corner

Horizontal Connector

Minimum Clearance from top of Stove to Ceiling = 18 in.

When designing any heat source, safety is always at the forefront. With today's advanced technologies and materials, there's no need to compromise aesthetics for safety; the TN24 comes standard with an integrated micromesh safety screen for a virtually invisible safety barrier and a clear, unobstructed view of the flame.