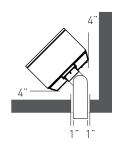

#### **UNIT DIMENSIONS**

#### MINIMUM CLEARANCES TO COMBUSTIBLES

### Vertical Connector

Straight/Alcove

Corner

Horizontal Connector

Minimum Clearance from top of Stove to Ceiling = 18 in.

When designing any heat source, safety is always at the forefront. With today's advanced technologies and materials, there's no need to compromise aesthetics for safety; the TN24 comes standard with an integrated micromesh safety screen for a virtually invisible safety barrier and a clear, unobstructed view of the flame.